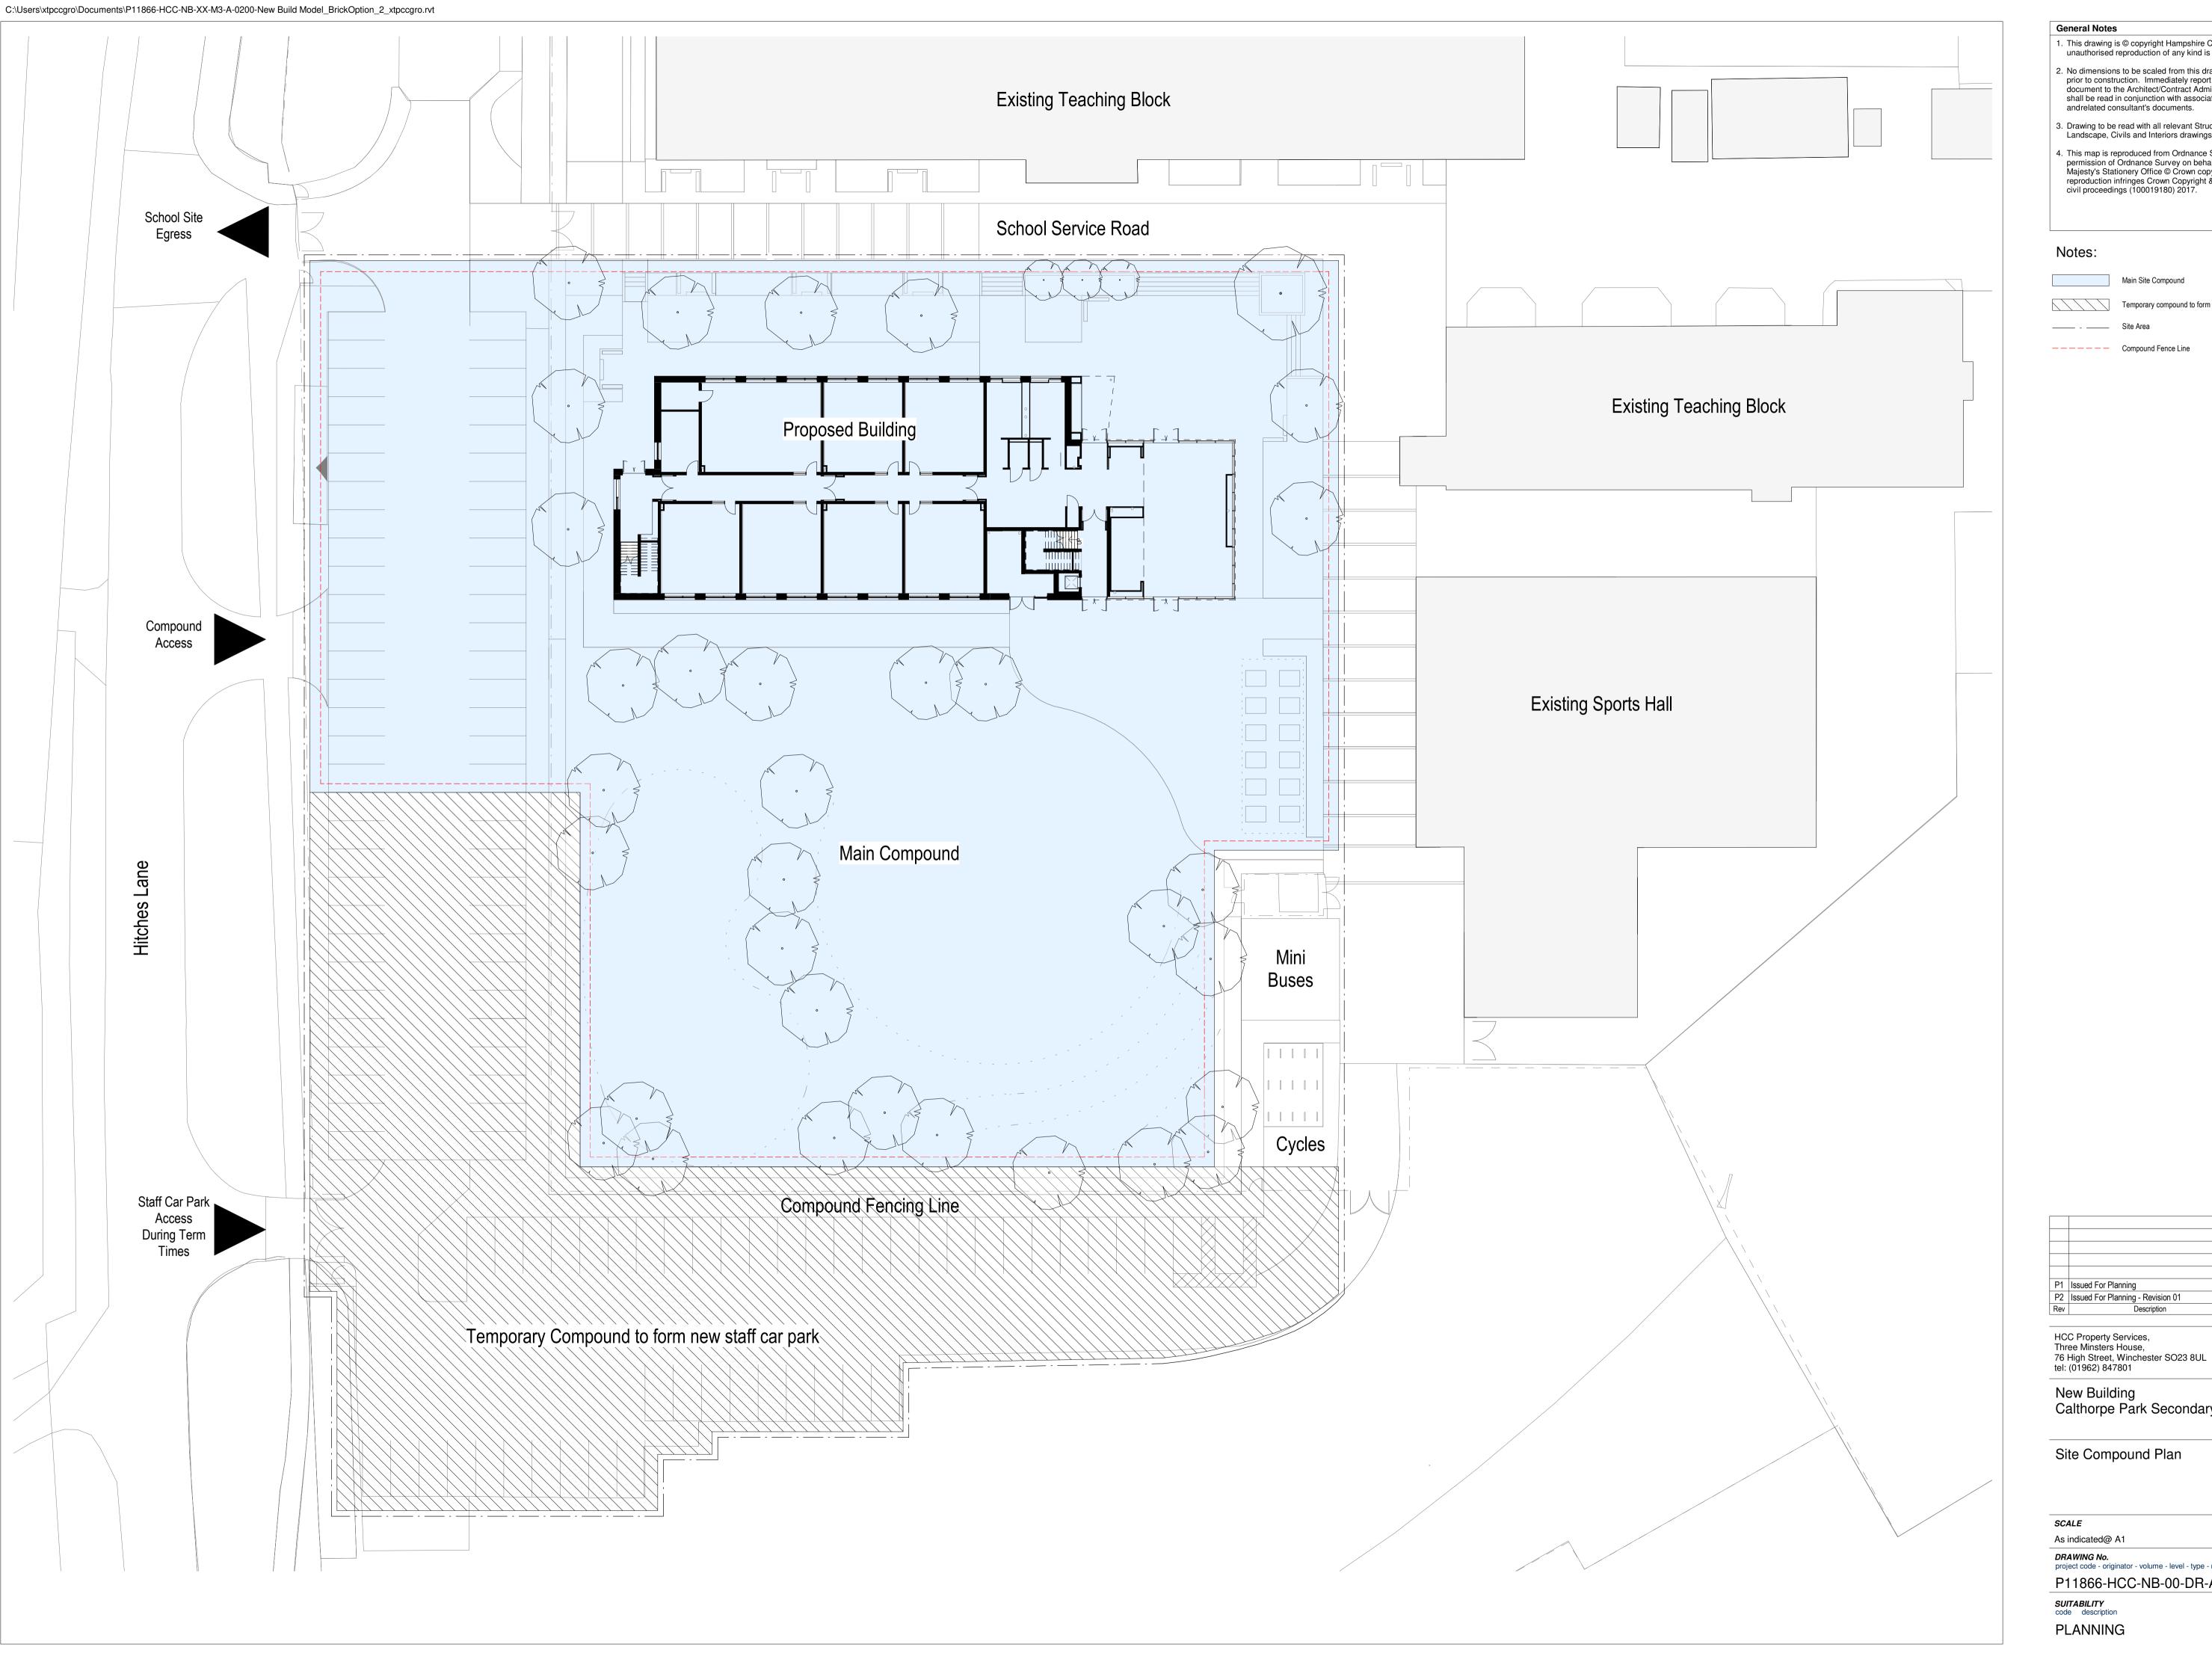

Main Site Compound

Temporary compound to form new staff car park

Property Services \$ New Building Calthorpe Park Secondary School

| LE                                                            | DRAWN       | CHKD           |
|---------------------------------------------------------------|-------------|----------------|
| ndicated@ A1                                                  | GR          | CG             |
| WING No. ect code - originator - volume - level - type - role | - number re | vision version |
| 1866-HCC-NB-00-DR-A-                                          | 1601        | P2             |
| TABILITY description                                          |             |                |